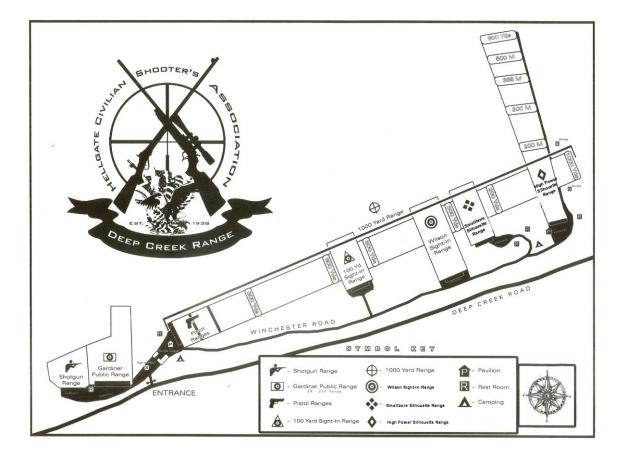

## 2025 NORTHWEST REGIONAL COWBOY SIHOUETTE MATCH SEPT. 6th & 7th

SPONSORED BY: Hellgate Civilian Shooters Association, Inc.

LOCATION: Deep Creek Rifle Range – Missoula, Mt. (see attached map)

RULES: Current NRA silhouette rules will apply. Current NRA membership & Classification book required to Set national records. There must be three or more shooters to make a class. If there are less then three shooters in a class, they will be combined with the next higher class. ELIGIBILITY: Open to all