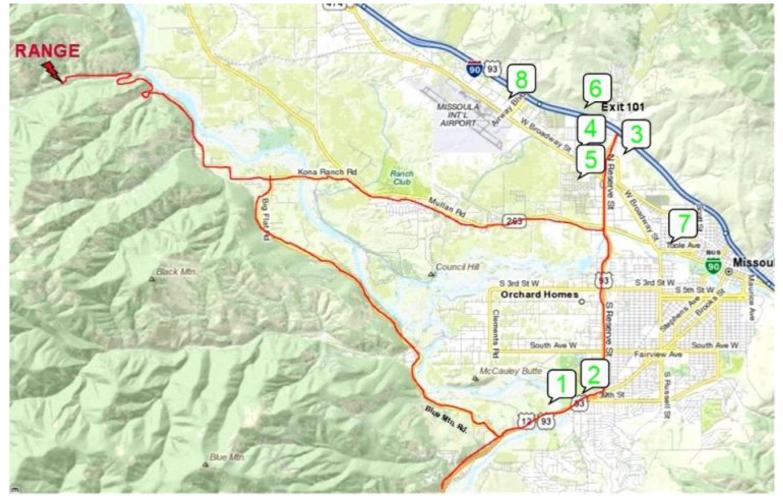

Contact Person: Mike Cassidy 5552 East Side Hwy.

Stevenville, Mt. 59870

<u>mike@fabcraft.com</u> (406)240-5591 Hotels: Here are a few moderate priced with many others in the area.

- 1. Super 8 Motel Missoula Brooks street/South Reserve
- 2. FairBridge Inn Suites & Conf. Brooks street/South Reserve
- 3. Quality Inn & Suites North Reserve
- 4. Super 8 Motel Missoula North Reserve
- 5. My Place Missoula North Reserve
- 6. Red Lion Inn Missoula West Broadway
- 7. Stone Creek Lodge Airport Blvd.